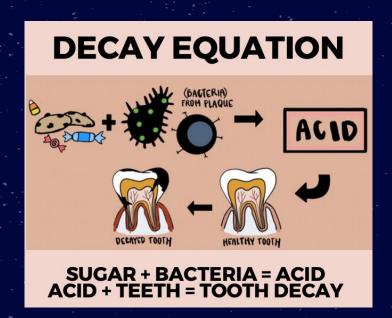

#### LIMIT SUGAR INTAKE

Sugar is metabolized by bacteria and produces acid that breaks down hard tissues such as enamel and dentin