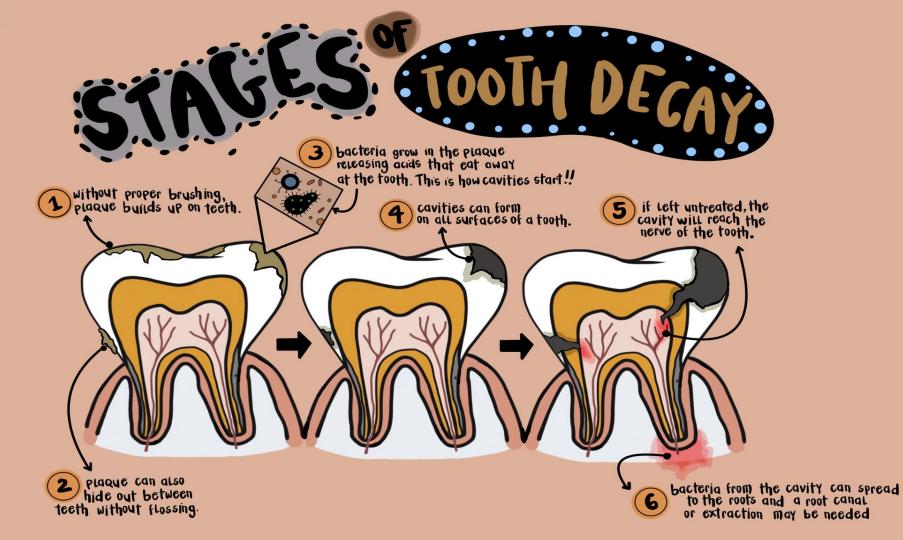

## LEARNING OBJECTIVES:

- Understand what is dental decay
- Understand benefits of topical fluoride
- □ Demonstrate how to properly apply fluoride varnish

"Cavities" is another way of saying tooth decay which is damage to the tooth structure caused by a combination of factors such as:

- Bacteria in your mouth
- Frequent snacking
- Sipping sugary drinks
- Poor brushing and flossing